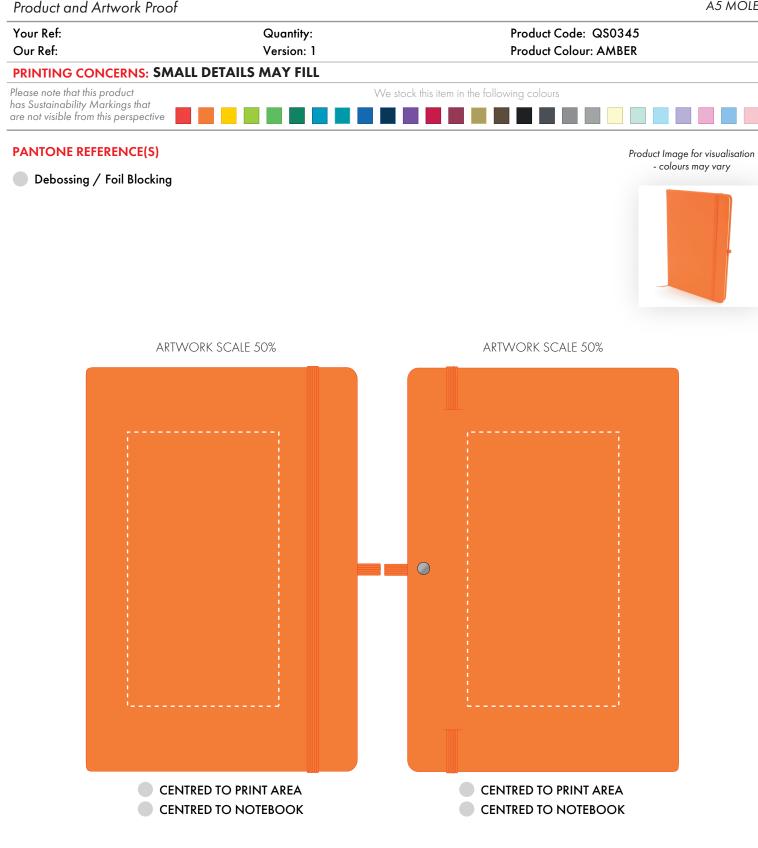

The dashed line is to demonstrate print area and will not appear on your printed item